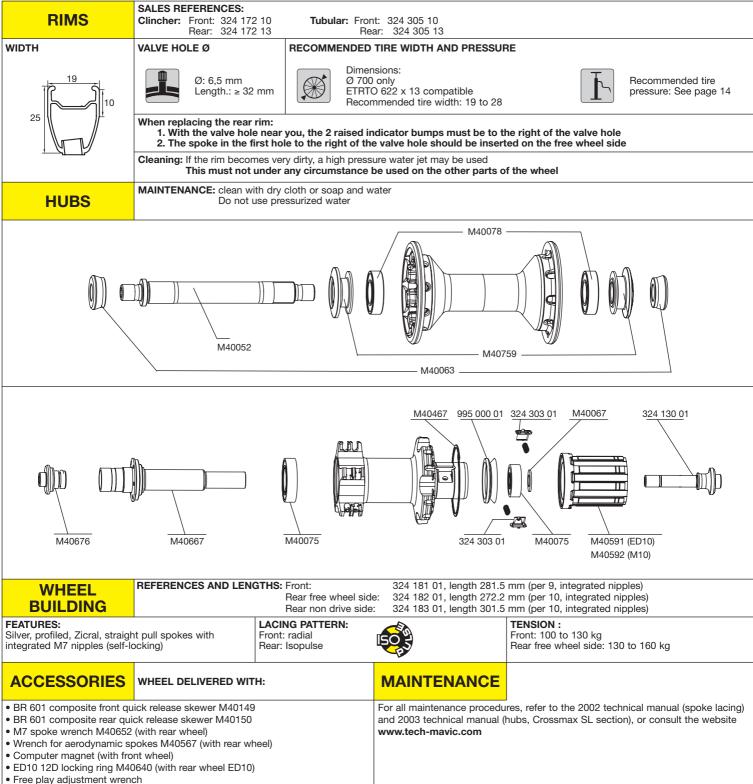

| Clincher | Tubular | F |
| Front:               | 680 g    | 680 g   | R |
| Rear M10:            | 870 g    | 870 g   | R |
| Rear ED10:           | 855 g    | 855 g   | Ρ |
|                      | -        |         |   |

| CLINCHER WHEEL |            |  | TUBULAR WHEEL |            |  |  |
|----------------|------------|--|---------------|------------|--|--|
| REFERENCES:    |            |  | REFERENCES:   |            |  |  |
| Front:         | 323 995 10 |  | Front:        | 324 036 10 |  |  |
| Rear M10:      | 323 996 11 |  | Rear M10:     | 324 037 11 |  |  |
| Rear ED10:     | 323 997 12 |  | Rear ED10:    | 324 038 12 |  |  |
| Pair M10:      | 324 032 14 |  | Pair M10:     | 324 039 14 |  |  |
| Pair ED10:     | 324 033 14 |  | Pair ED10:    | 324 040 14 |  |  |



• User guide and warranty card